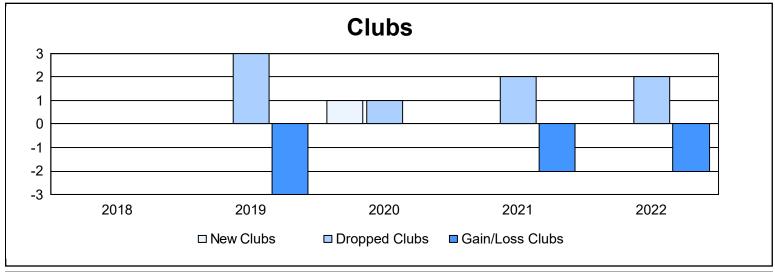

District 18 L

As of June 2022 Cumulative

| Year      | New<br>Clubs | Dropped<br>Clubs | Gain/<br>Loss<br>Clubs | New<br>Members | Charter<br>Members | Reinstate<br>Members | Transfer<br>Members | Total<br>Member<br>Added | Total<br>Members<br>Dropped | Gain/<br>Loss<br>Members |
|-----------|--------------|------------------|------------------------|----------------|--------------------|----------------------|---------------------|--------------------------|-----------------------------|--------------------------|
| 2017-2018 | 0            | 0                | 0                      | 97             | 2                  | 0                    | 7                   | 106                      | 174                         | -68                      |
| 2018-2019 | 0            | 3                | -3                     | 106            | 0                  | 5                    | 5                   | 116                      | 182                         | -66                      |
| 2019-2020 | 1            | 1                | 0                      | 111            | 25                 | 4                    | 6                   | 146                      | 128                         | 18                       |
| 2020-2021 | 0            | 2                | -2                     | 82             | 2                  | 4                    | 2                   | 90                       | 166                         | -76                      |
| 2021-2022 | 0            | 2                | -2                     | 175            | 2                  | 32                   | 5                   | 214                      | 176                         | 38                       |
| Average   | 0            | 2                | -1                     | 114            | 6                  | 9                    | 5                   | 134                      | 165                         | -31                      |